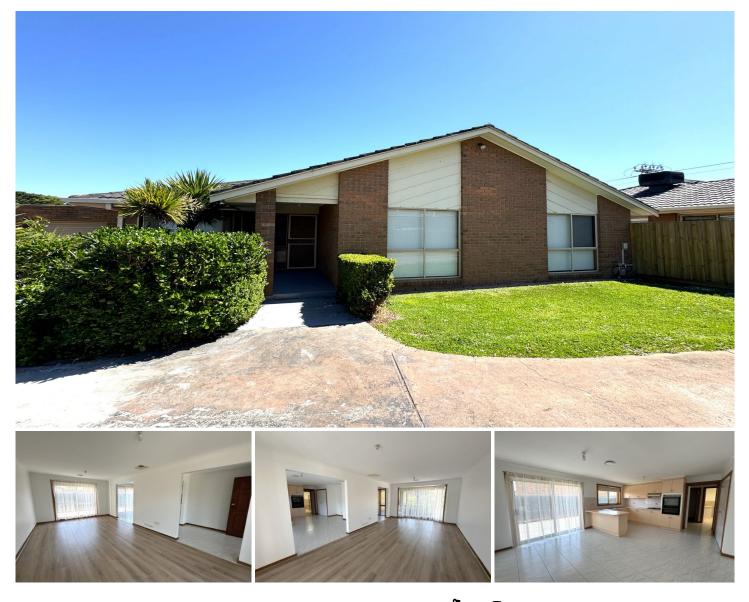

## 2/1 Sycamore Avenue TULLAMARINE VIC

Set in a quiet neighbourhood, and located within a charming block of four, this warm and inviting three bedroom unit offers a value-packed lifestyle with all amenities and attractions only a short distance away. Freshly painted throughout, with newly renovated bedrooms and lounge, this residence is well presented and maintained and is sure to impress with it's neutral interiors, spacious layout and abundance of natural light. This property comprises of a spacious lounge room with new floorboards and adjoining open plan kitchen/dining area with ample storage space and gas cooking, which leads out to your own private courtyard, perfect for entertaining family and friends this summer. You will be delighted by the three spacious bedrooms, each with new floorboards and built-in robes, bright central bathroom with separate shower and