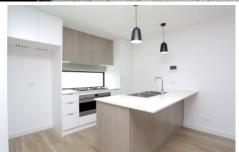

## 3/91 Glass Street ESSENDON VIC

Boasting an abundance of natural light and neutral interiors, this 3 level, 2 bedroom townhouse is sure to impress. Located within a modern new complex in the heart of Essendon, and complete with quality fittings and timber floors throughout, this contemporary residence features a stylish kitchen, complete with pendant lighting, stainless steel gas cooktop and under-bench electric oven, dishwasher and gorgeous stone bench tops. You will also enjoy the very spacious, open-plan living and dining area complete with split system cooling, which leads out to the private balcony, making it perfect for family gatherings and entertaining. On the second floor you will find 2 well sized bedrooms each with split system cooling, WIR to master bedroom and BIR to second bedroom, as well as bright central marble bathroom. Other features include European