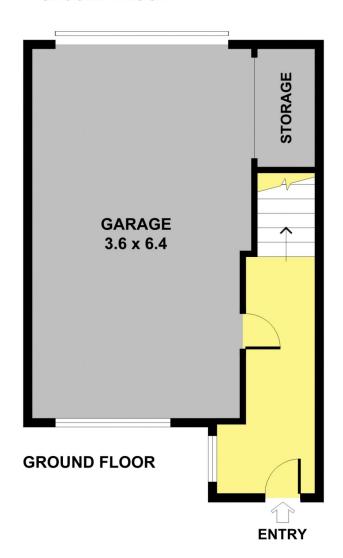

e with pendant lighting, stainless steel gas cooktop and under-bench electric oven, dishwasher and gorgeous stone bench tops. You will also enjoy the very spacious, open-plan living and dining area complete with split system cooling, which leads out to the private balcony, making it perfect for family gatherings and entertaining. On the second floor you will find 2 well sized bedrooms each with split system cooling, WIR to master bedroom and BIR to second bedroom, as well as bright central marble bathroom. Other features include European

2 🕒 2 📛 1 🖨

Type: Townhouse

**View :** https://www.reevic.com.au/lease/vic/north/essend on/residential/townhouse/8082761



Maria Gangemi (03) 9379 5822



Office (03) 9379 5822 (03) 9379 5822

For full version visit the website



## **SECOND FLOOR**





**FIRST FLOOR**