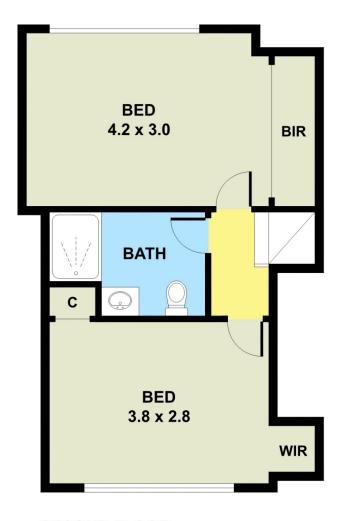

## 3/91 Glass Street ESSENDON VIC

Boasting an abundance of natural light and neutral interiors, this 3 level, 2 bedroom townhouse is sure to impress. Located within a modern new complex in the heart of Essendon, and complete with quality fittings and timber floors throughout, this contemporary residence features a stylish kitchen, complete with pendant lighting, stainless steel gas cooktop and under-bench electric oven, dishwasher and gorgeous stone bench tops. You will also enjoy the very spacious, open-plan living and dining area complete with split system cooling, which leads out to the private balcony, making it perfect for family gatherings and entertaining. On the second floor you will find 2 well sized bedrooms each with split system cooling, WIR to master bedroom and BIR to second bedroom, as well as bright central marble bathroom. Other features include European

## **SECOND FLOOR**

**FIRST FLOOR**