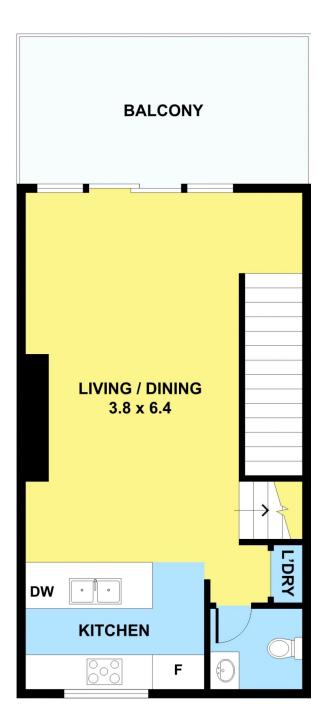

## 3/91 Glass Street ESSENDON VIC

Boasting an abundance of natural light and neutral interiors, this 3 level, 2 bedroom townhouse is sure to impress. Located within a modern new complex in the heart of Essendon, and complete with quality fittings and timber floors throughout, this contemporary residence features a stylish kitchen, complete with pendant lighting, stainless steel gas cooktop and under-bench electric oven, dishwasher and gorgeous stone bench tops. You will also enjoy the very spacious, open-plan living and dining area complete with split system cooling, which leads out to the private balcony, making it perfect for family gatherings and entertaining. On the second floor you will find 2 well sized bedrooms each with split system cooling, WIR to master bedroom and BIR to second bedroom, as well as bright central marble bathroom. Other features include European

## **SECOND FLOOR**

**FIRST FLOOR**