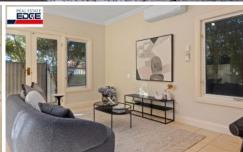

The home is well designed and features a formal lounge room with new carpet that can also be used as an office or 4th bedroom if required. The meals/family area is well lit and offers direct access to the rear yard via 2 separate double glass doors and is also fitted with a split system air conditioner. Adjacent is the well-equipped kitchen with a gas hot plate, under bench oven and ample cupboard