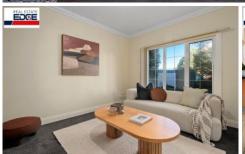

The home is well designed and features a formal lounge room with new carpet that can also be used as an office or 4th bedroom if required. The meals/family area is well lit and offers direct access to the rear yard via 2 separate double glass doors and is also fitted with a split system air conditioner. Adjacent is the well-equipped kitchen with a gas hot plate, under bench oven and ample cupboard