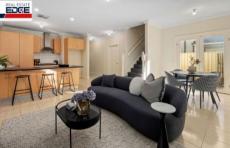

The home is well designed and features a formal lounge room with new carpet that can also be used as an office or 4th bedroom if required. The meals/family area is well lit and offers direct access to the rear yard via 2 separate double glass doors and is also fitted with a split system air conditioner. Adjacent is the well-equipped kitchen with a gas hot plate, under bench oven and ample cupboard