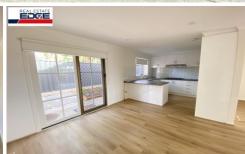

## 4/28 Sefton Street PASCOE VALE VIC

Largest on the block and located in prime position at the rear of this four unit complex, this delightful two bedroom unit is sure to impress with its modern and low maintenance design, making it perfect for easy living. Immaculately presented featuring neutral interiors, quality fittings and timber floors, this bright and inviting residence comprises of a modern kitchen complete with quality stainless steel appliances including dishwasher, oven, griller and plenty of cupboard space. You will also enjoy the spacious open-plan living and dining area complete with split system cooling, which leads out to a charming private courtyard, perfect for entertaining family and friends. This property also features two well sized bedrooms each with built in robes, bright central modern bathroom with bathtub, separate toilet and separate generous sized laundry for you