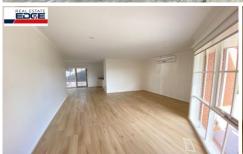

## 4/28 Sefton Street PASCOE VALE VIC

Largest on the block and located in prime position at the rear of this four unit complex, this delightful two bedroom unit is sure to impress with its modern and low maintenance design, making it perfect for easy living. Immaculately presented featuring neutral interiors, quality fittings and timber floors, this bright and inviting residence comprises of a modern kitchen complete with quality stainless steel appliances including dishwasher, oven, griller and plenty of cupboard space. You will also enjoy the spacious open-plan living and dining area complete with split system cooling, which leads out to a charming private courtyard, perfect for entertaining family and friends. This property also features two well sized bedrooms each with built in robes, bright central modern bathroom with bathtub, separate toilet and separate generous sized laundry for you