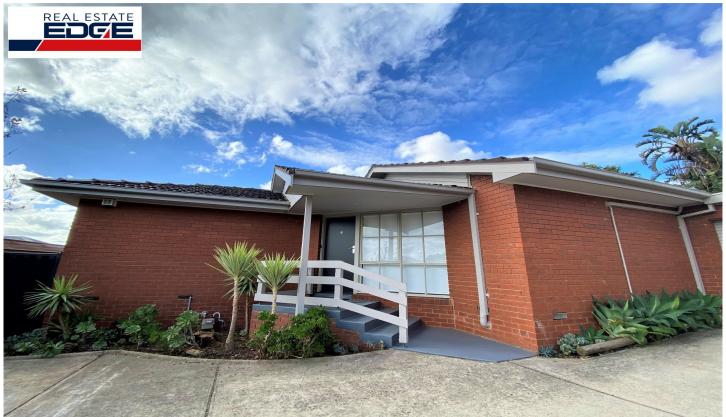

## 4/28 Sefton Street PASCOE VALE VIC

Largest on the block and located in prime position at the rear of this four unit complex, this delightful two bedroom unit is sure to impress with its modern and low maintenance design, making it perfect for easy living. Immaculately presented featuring neutral interiors, quality fittings and timber floors, this bright and inviting residence comprises of a modern kitchen complete with quality stainless steel appliances including dishwasher, oven, griller and plenty of cupboard space. You will also enjoy the spacious open-plan living and dining area complete with split system cooling, which leads out to a charming private courtyard, perfect for entertaining family and friends. This property also features two well sized bedrooms each with built in robes, bright central modern bathroom with bathtub, separate toilet and separate generous sized laundry for you