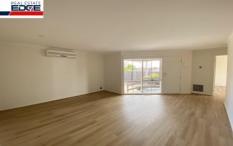

## 4/28 Sefton Street PASCOE VALE VIC

Largest on the block and located in prime position at the rear of this four unit complex, this delightful two bedroom unit is sure to impress with its modern and low maintenance design, making it perfect for easy living. Immaculately presented featuring neutral interiors, quality fittings and timber floors, this bright and inviting residence comprises of a modern kitchen complete with quality stainless steel appliances including dishwasher, oven, griller and plenty of cupboard space. You will also enjoy the spacious open-plan living and dining area complete with split system cooling, which leads out to a charming private courtyard, perfect for entertaining family and friends. This property also features two well sized bedrooms each with built in robes, bright central modern bathroom with bathtub, separate toilet and separate generous sized laundry for you