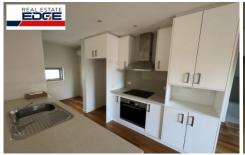

## 12/13 Winifred Street ESSENDON VIC

Centrally located in the heart of Essendon, this warm and inviting first floor apartment will be sure to delight. Perfect for an easy and low maintenance lifestyle, and featuring neutral interiors throughout with loads of natural light, this residence comprises of a spacious living area and modern kitchen, complete with polished floorboards, quality stainless steel appliances, dishwasher, electric stove top and ample cupboard space. This apartment also consists of two generous-sized bedrooms each with built in robes, modern central bathroom with bathtub, European laundry and balcony to enjoy the warmer weather. Other features include split system cooling/heating, intercom system and secure basement car park. Located within walking distance to public transport, Mt Alexander Road shops, cafes and restaurants, and only minutes away from Essendon DFO,