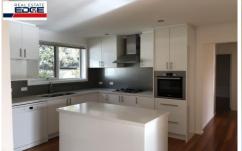

You will be impressed with the spacious loungeroom with abundance of natural light, enjoy entertaining in this open plan kitchen/meals area, with its stunning white modern kitchen cabinets, Bosch dishwasher, gas cooktop and electric oven, this home has polished floorboards throughout, ducted heating, spilt system in the living area, and double glazed windows. Separate laundry and rear access to a well-manicured back garden for the family party and summer bbq's. Complete with 2 car garage and storage shed for your additional items.