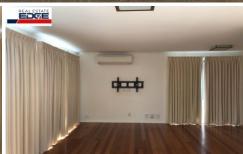

You will be impressed with the spacious loungeroom with abundance of natural light, enjoy entertaining in this open plan kitchen/meals area, with its stunning white modern kitchen cabinets, Bosch dishwasher, gas cooktop and electric oven, this home has polished floorboards throughout, ducted heating, spilt system in the living area, and double glazed windows. Separate laundry and rear access to a well-manicured back garden for the family party and summer bbq's. Complete with 2 car garage and storage shed for your additional items.