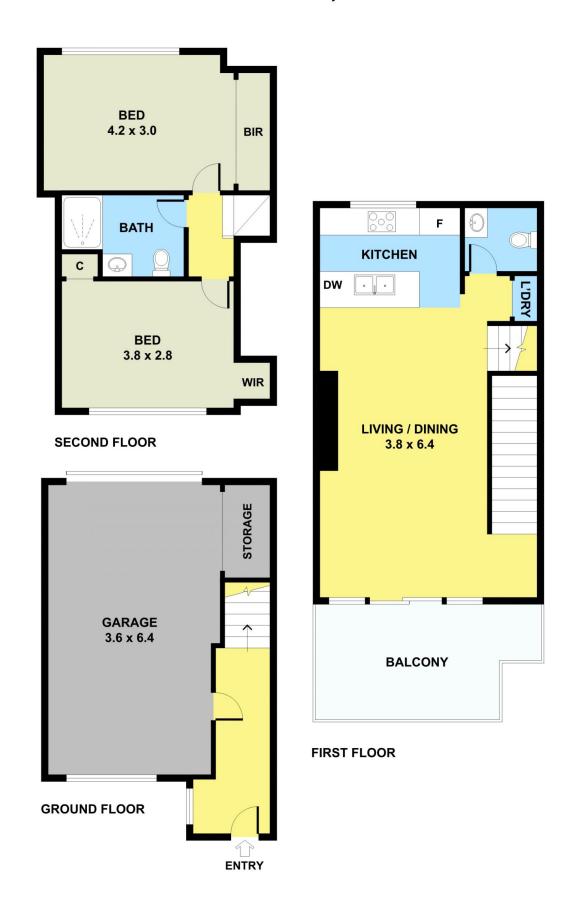

## 2/91 Glass Street ESSENDON VIC

This quality townhouse is located in a complex and is filled with an abundance of natural light and quality fittings throughout and comprises of:

**Ground Floor** 

Entry with video intercom.

Garage with remote control door and separate storage area.

First Floor

Well equipped kitchen with gas hot plates, dishwasher and stone bench-tops.

Open plan living and dining area with split system air conditioning, timber floors and private balcony.

European laundry.

Powder room.

Second Floor