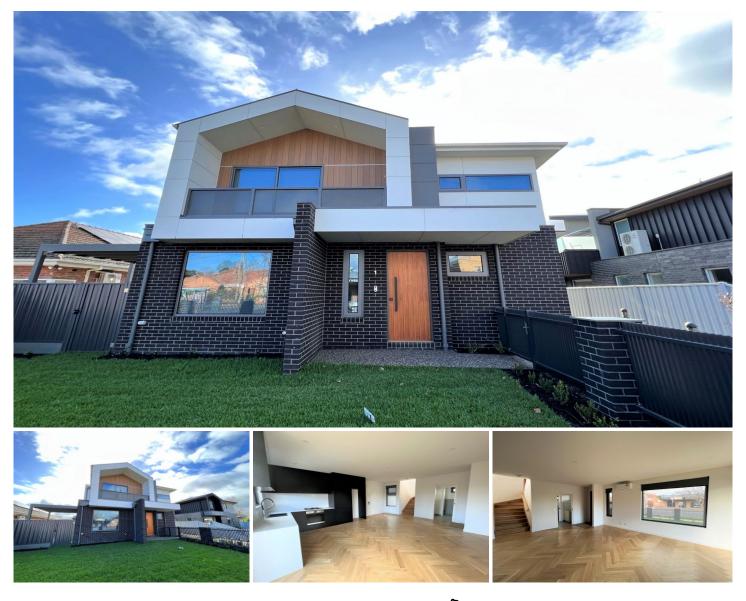

## 1/324A Buckley Street ESSENDON VIC

Architecturally designed and meticulously crafted, this brand new two storey townhouse offers luxurious living at it's best. Located in one of Essendon's premier pockets, and in prime position at the front of this new modern complex, this opulent residence radiates style and elegance and is sure to impress with its neutral tones, first class fixtures, and contemporary design. Immaculately presented and boasting and abundance of natural light, be delighted by the open plan living/dining zone complete with solid French oak parquetry flooring, and lavish kitchen fitted with stainless steel quality Smeg appliances and dishwasher, superb stone bench tops, and a wealth of storage space perfect for kitchen functionality. Fall in love with the beautifully landscaped front garden and take great delight in entertaining family and friends in the side