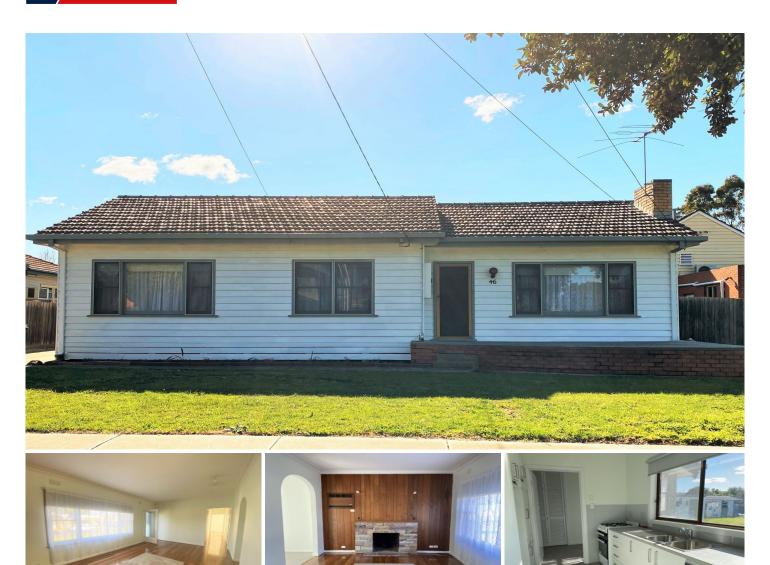

## 46 Berembong Drive KEILOR EAST VIC

Perfectly positioned and beautifully presented, this Keilor East family home will be sure to delight. Boasting an abundance of natural light and featuring neutral interiors throughout, this charming home comprises of a spacious loungeroom, separate dining area, and modern kitchen with upright gas stove, stainless steel dishwasher and ample storage space. This home also offers three spacious bedrooms, two with BIR's, as well as spacious bathroom with separate toilet and separate laundry for your convenience. Step outside to a large family backyard, perfect for entertaining family and friends and enjoying the warmer weather. Other features include single car garage, polished floorboards throughout, ducted heating, and boxed air-conditioner. Close to all amenities, local schools and parklands, this residence is the perfect family home