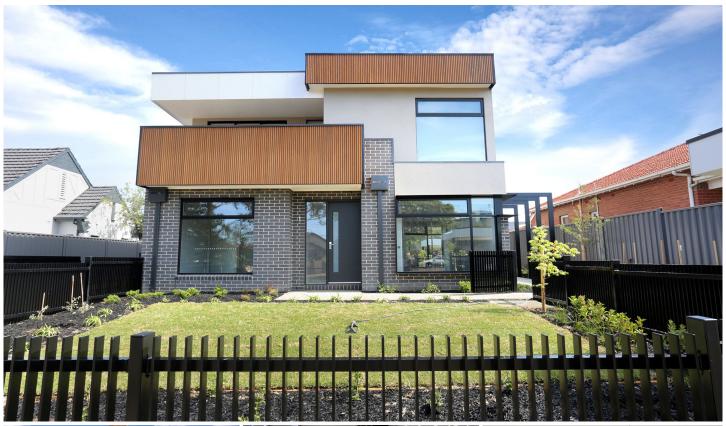

## 4/91 Glass Street ESSENDON VIC

Located within a modern complex set in the heart of Essendon, this delightful two bedroom townhouse is sure to impress with its modern and low maintenance design, making it perfect for easy living. Immaculately presented, featuring neutral interiors, quality fittings and timber floors throughout, this bright and inviting residence comprises of a modern kitchen complete with pendant lighting, island bench with gorgeous stone bench tops, stainless steel gas cooktop and under-bench electric oven, stainless steel dishwasher, and plenty of cupboard space. You will also enjoy the spacious open-plan living and dining area complete with split system cooling, which leads out to a charming private balcony, perfect for entertaining family and friends. This property also features two well sized bedrooms each with split system cooling and mirror BIR's,

## 4/91 Glass Street, Essendon