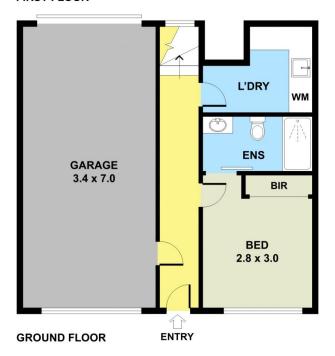

## 4/91 Glass Street ESSENDON VIC

Located within a modern complex set in the heart of Essendon, this delightful two bedroom townhouse is sure to impress with its modern and low maintenance design, making it perfect for easy living. Immaculately presented, featuring neutral interiors, quality fittings and timber floors throughout, this bright and inviting residence comprises of a modern kitchen complete with pendant lighting, island bench with gorgeous stone bench tops, stainless steel gas cooktop and under-bench electric oven, stainless steel dishwasher, and plenty of cupboard space. You will also enjoy the spacious open-plan living and dining area complete with split system cooling, which leads out to a charming private balcony, perfect for entertaining family and friends. This property also features two well sized bedrooms each with split system cooling and mirror BIR's,

## FIRST FLOOR