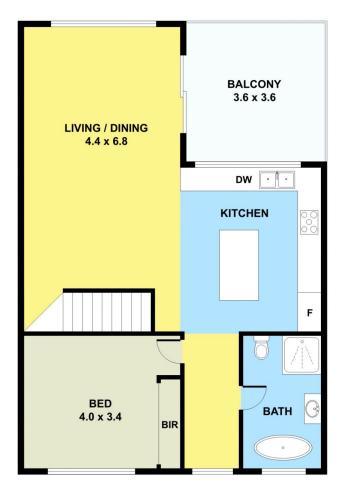

## 4/91 Glass Street ESSENDON VIC

Located within a modern complex set in the heart of Essendon, this delightful two bedroom townhouse is sure to impress with its modern and low maintenance design, making it perfect for easy living. Immaculately presented, featuring neutral interiors, quality fittings and timber floors throughout, this bright and inviting residence comprises of a modern kitchen complete with pendant lighting, island bench with gorgeous stone bench tops, stainless steel gas cooktop and under-bench electric oven, stainless steel dishwasher, and plenty of cupboard space. You will also enjoy the spacious open-plan living and dining area complete with split system cooling, which leads out to a charming private balcony, perfect for entertaining family and friends. This property also features two well sized bedrooms each with split system cooling and mirror BIR's,