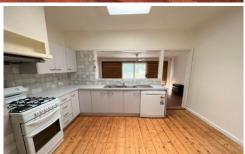

## 392 Buckley Street ESSENDON WEST VIC

Superbly located in the heart of Essendon, this warm and inviting three bedroom home will be sure to delight. Perfect for easy and low maintenance living with plenty of natural light, this lovely residence comprises of a separate generous sized lounge complete with split system, well-sized kitchen complete with ample cupboard space, dishwasher and gas appliances, and adjoining meals area with ceiling fan and which leads out to your own private decking overlooking the large, lush gardens, perfect for enjoying the warm summer days ahead. This home also features the three spacious bedrooms each with floorboards, separate bathroom with bath tub, separate toilet, separate laundry for your convenience, as well as rear access from driveway. Only minutes away to public transport, local schools and parklands, local cafes,